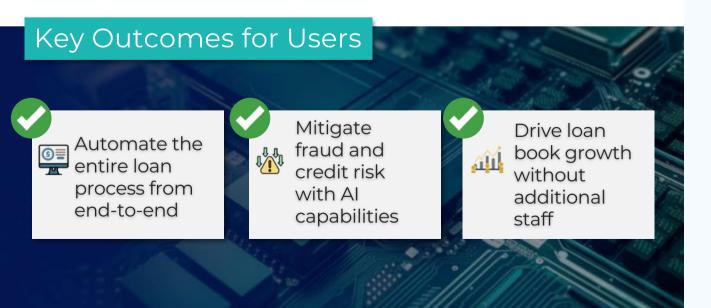

## HOW 6ESTATES I D P / F A A S WORKS

'FAAS' <u>automates</u> core business processes for financial institutions:

Data Extraction and Processing Bank Statement Documents

Detection of Fraud, Forgery, Manipulation and Inconsistencies in Documents

In-Depth Credit and Risk Analysis for Loans

Customer Onboarding and KYC

And other innovative features...

Insights Ready

Output verified data, credit insights and reports in your preferred method