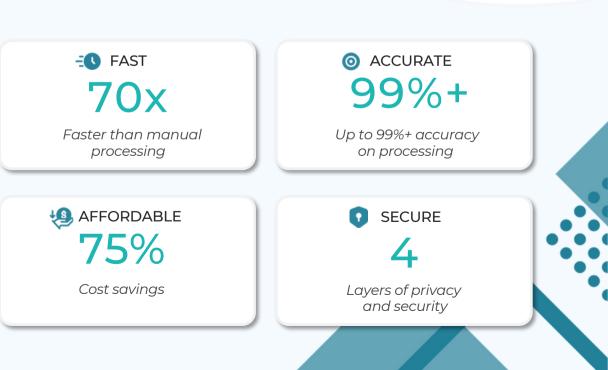

## WEBSITE & SOCIAL MEDIA

全面総研
PT. DENTSU SOKEN INDONESIA

Driving growth and efficiency for financial services with AI

> **'FAAS'** Fast Accurate Affordable Secured <u>AI-Enabled Intelligent Document Processing and Automation</u>