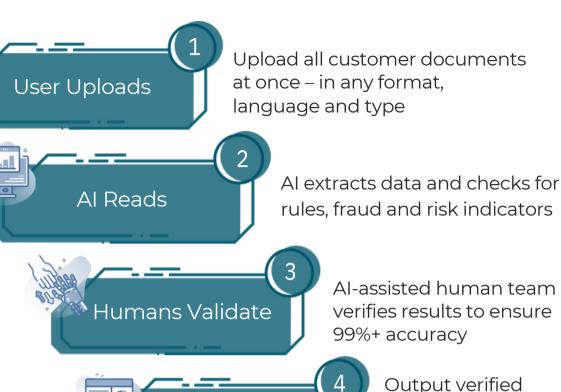

## HOW 6ESTATES I D P / F A A S WORKS

'FAAS' <u>automates</u> core business processes for financial institutions:

Data Extraction and Processing Bank Statement Documents

Detection of Fraud, Forgery, Manipulation and Inconsistencies in Documents

In-Depth Credit and Risk Analysis for Loans

Customer Onboarding and KYC

And other innovative features...

Insights Ready

Output verified data, credit insights and reports in your preferred method